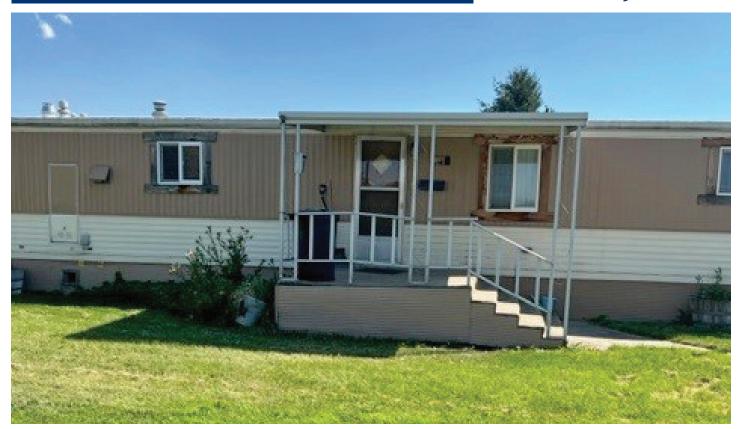

## For Sale

## \$46,900

55 W Washington Ave #61 Yakima, WA 98903

- ✓ Renovated 1970 LYNB Home
- ✓ 2 Bedrooms
- ✓ 1 Bathroom
- ✓ Approx 672 Square Feet
- ✓ 12' x 60'
- ✓ New Paint & Vinyl Flooring Throughout
- ✓ Refrigerator, Stove, Washer & Dryer Included
- ✓ Spacious Layout
- ✓ Great Location & Much More!

We're renovating this home for you!

More photos coming soon!

Broadmoor is a 55+ community in Yakima, Washington located on the east side of the Cascade Mountain Range which is home to the Wenatchee National Forest and the Yakima Indian Reservation. We are close to major shopping, dining and entertainment.